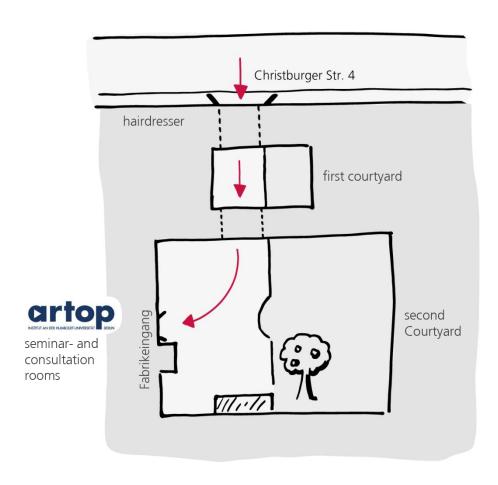

## **Directions**

Turn from Christburger Straße into the gate to the inner courtyards (to the left of the hairdressing salon Haareszeiten). Cross the first, smaller courtyard. As soon as you reach the second large courtyard, you will see a steel door with the lettering "Fabrikeingang" on your right. Please enter through this door. Our seminar and consulting rooms are located on the 2nd, 3rd and 4th floor. Please follow the signs for the respective event. You can use the intercom system to contact our offices on the 3rd floor directly.